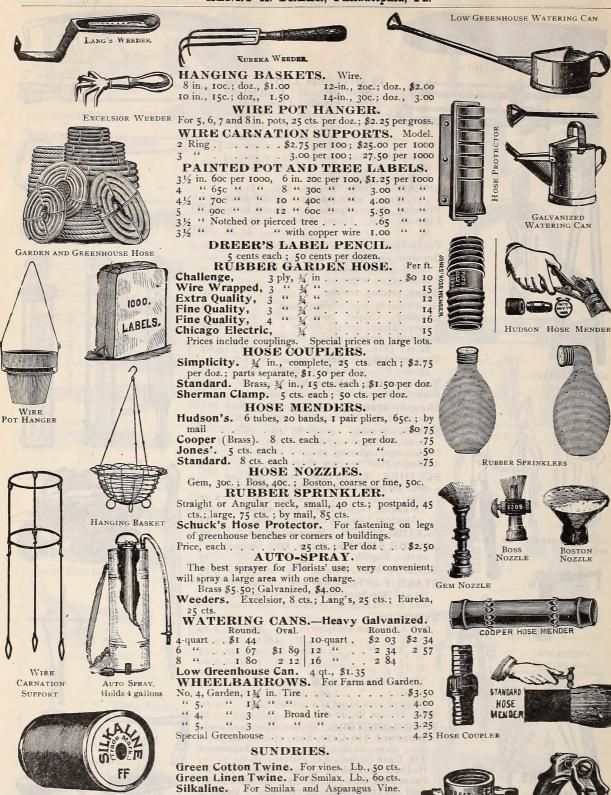

IAL BUDDING KNIFE



One blade, with horn handle and bone extension. Best quality steel, very light and handy for general work among florists. Two sizes, 50 and 75 cts.

## DREER'S SPECIAL PRUNING SHEAR

An all steel shear, very strong, blade of best steel. This shear has met with general favor among nurserymen, is of medium síze, 9-inch, and not clumsy.

Extra blades can be supplied at 35 cts. each. Price of shear, \$1.25; per doz., \$13.50.



#### **BRASS POT LIFTERS**

A very convenient device for lifting plants with pot out of jardinieres, thus preventing the danger of breaking valuable chinaware, do not look unsightly when attached to the pots, made in sizes to fit from 7 to 10 inches—for rim pots only; made of brass.



Price per doz. pairs, \$1.50. Retail at 20 cts. per pair.









Jute Twine. For plants and vegetables. Lb. 12c Jersey Peat. Bbl., \$1.25; 5 bbls., \$5.00.
Oregon Peat. Only for orchids. Lb., 10 cts. Prepared Potting Soil. Bbl., \$1.25.

Per spool, 20 cts.; lb., \$1.25. White Cotton Twine. For tying. NOZZLE

## Earthenware Flower Pots, Saucers, Fibreware,

Tree Tubs, Stakes, Etc.









WOOD FIBRE SAUCER

WOOD FIBRE ROLLING STAND

BULB OR LILY PANS

POTS WOOD PULP VASE

## STANDARD FLOWER POTS

Full inside measurement, height and width. No charge for barrels or packing. Six supplied at dozen rates; 50 supplied at 100 rates; 500 supplied at 1000 rates.

| Inches                      | 100 1000  | Inches | Doz.   | 100        | 1000     | Inches | Doz.     | 100    | 1000    |
|-----------------------------|-----------|--------|--------|------------